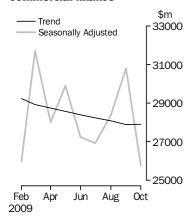

### COMMERCIAL FINANCE

- The trend series for the value of total commercial finance commitments remained flat. Revolving credit commitments fell 1.8%, while fixed lending commitments rose 0.8%.
- The seasonally adjusted series for the value of total commercial finance commitments decreased 16.3% after an increase of 8.6% in September. Fixed lending commitments and revolving credit commitments fell 17.1% and 14.4% respectively.