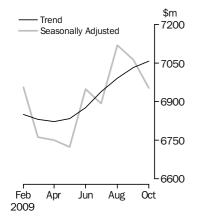

### PERSONAL FINANCE

- The trend series for the value of total personal finance commitments increased 0.4%. Revolving credit commitments rose 0.9%, while fixed lending commitments fell 0.2%.
- The seasonally adjusted series for the value of total personal finance commitments decreased 1.5%. Fixed lending commitments and revolving credit commitments fell 1.9% and 1.2% respectively.