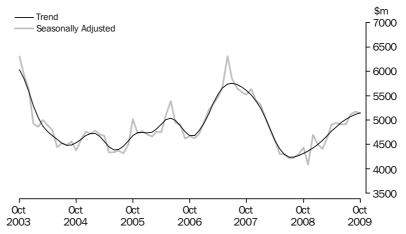

The value of commitments for the purchase of dwellings by individuals for rent or resale (trend) increased 0.6% in October 2009, following an increase of 1.0% in September 2009. The seasonally adjusted series fell 0.6% in October 2009.

### PURCHASE OF DWELLINGS BY INDIVIDUALS FOR RENT OR RESALE

LEASE FINANCE
(Table 1)

The value of lease finance commitments (trend) increased 0.1% in October 2009. The seasonally adjusted series increased 0.5%.